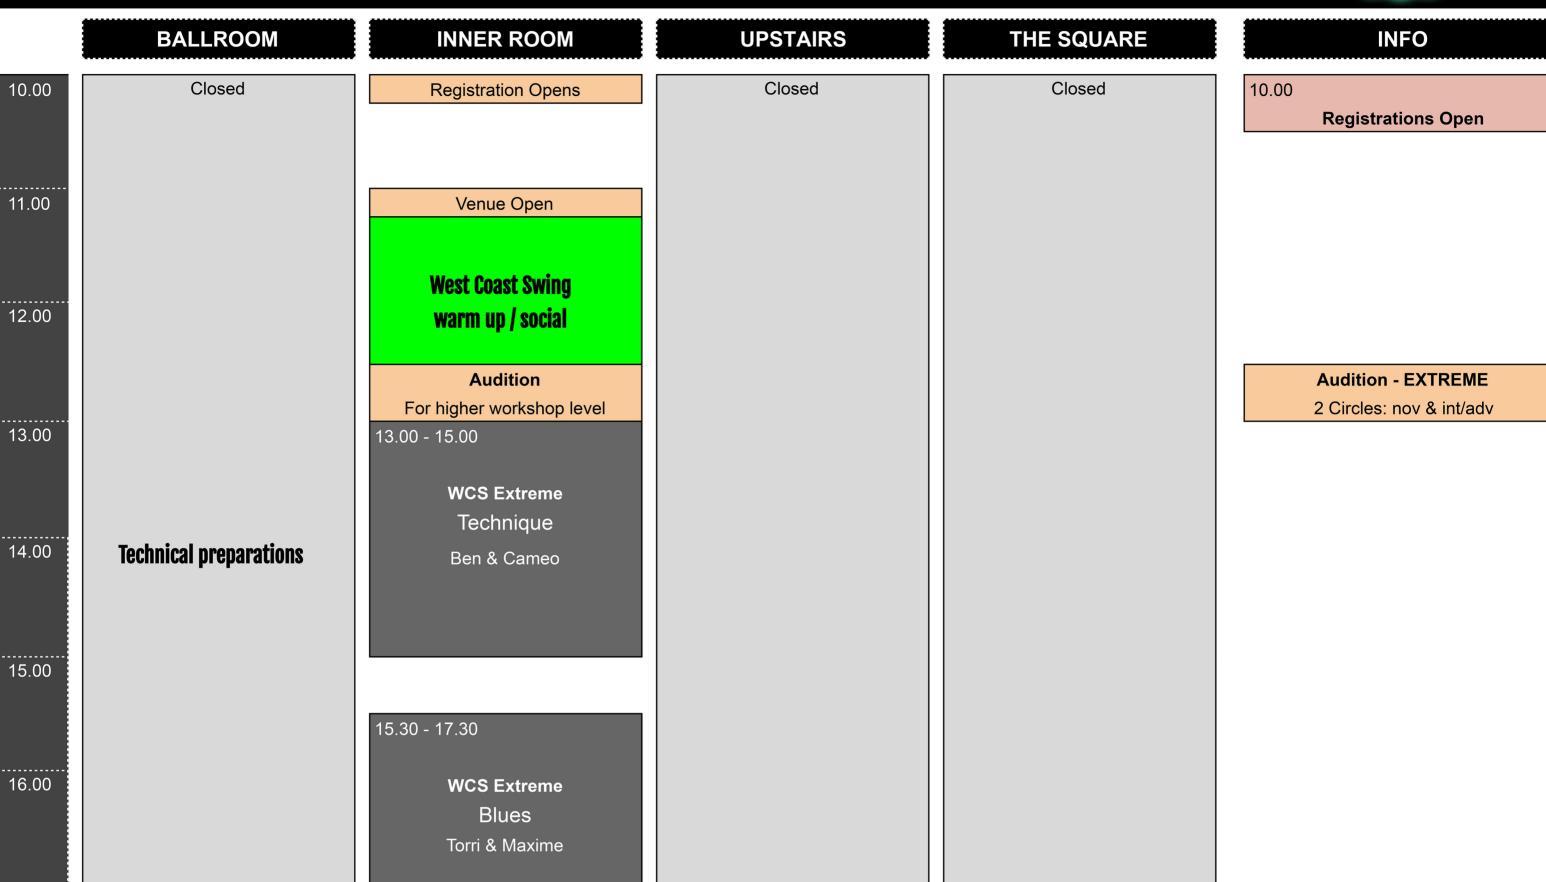

## Preliminary schedule

-----19.0

| 17.00 |                        |                                                                   |  |
|-------|------------------------|-------------------------------------------------------------------|--|
| 18.00 | Technical preparations |                                                                   |  |
| 19.00 |                        | 19.00-20.00<br>West Coast Swing<br>warm up / social               |  |
| 20.00 |                        | 20.00-21.00<br>West Coast Swing<br>Open level class<br>Gary Jobst |  |
| 21.00 |                        | 21.00 - 06.00                                                     |  |
| 22.00 | Technical preparations |                                                                   |  |
| 23.00 |                        | West Coast Swing<br>Social                                        |  |
| 06.00 |                        |                                                                   |  |