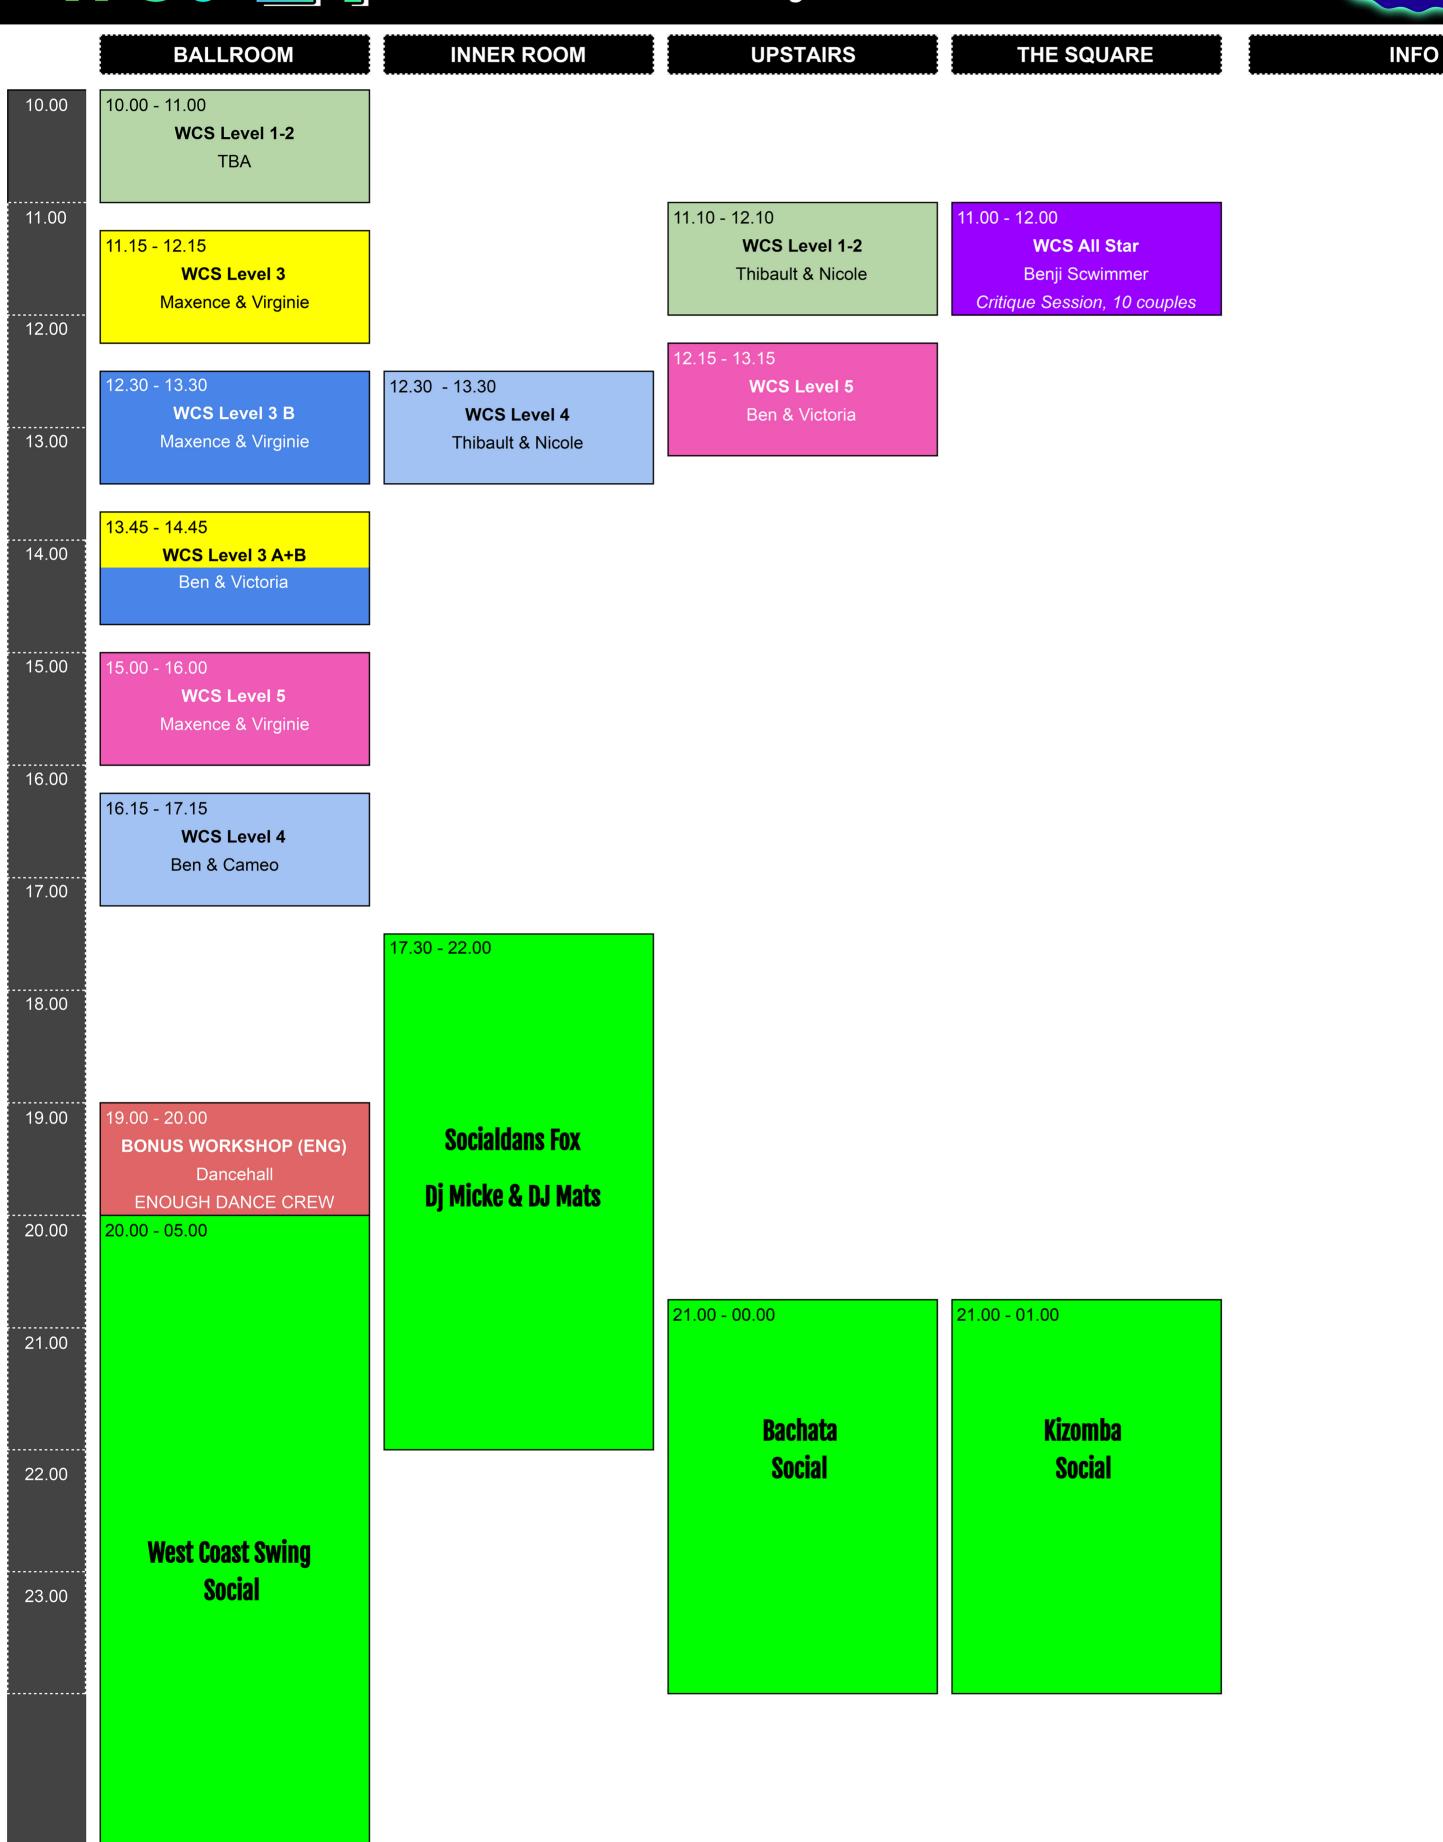

|                                   |
|       | Social                                | Dj Micke & DJ Mats                                                                                   | Social            |                                |                                   |
|       |                                       |                                                                                                      |                   |                                |                                   |
| 06.00 |                                       |                                                                                                      |                   |                                |                                   |









05.00